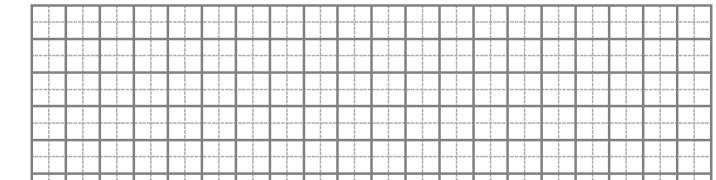

## **Situation Sketch**

All drawings need to be situated/rotated as in our viewpoint above!

Please draw as accurate as possible the outside walls / boundaries of your stand and the (general) shape of the construction to be hung and mark the rigging/hang points as shown below the grid and note the weight per point. Make sure it's clear and understandable and supply us with enough measurements.

Adjacent Booth#:\_

|       | <u> </u>      |  |                  |            |    | 3   3 |  |
|-------|---------------|--|------------------|------------|----|-------|--|
|       |               |  |                  |            |    |       |  |
|       |               |  |                  |            |    |       |  |
|       | - 1 V 1 METED |  | Adjacent Booth#: |            |    |       |  |
|       | = 1 X 1 METER |  | Auja             | cent Booth | #: |       |  |
| 1 1 1 |               |  | -                |            |    |       |  |

X = Riggingpoint